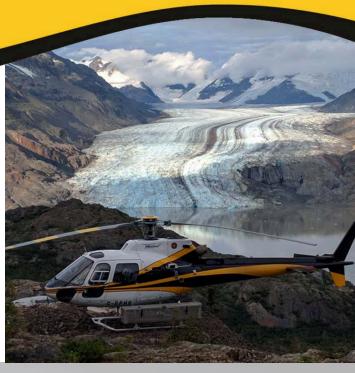

## www.yhl.ca

Visit our website for current tour plans and flight pricing

Salmon Glacier
The Grand Traverse Tour

Cambria Icefield

The Pilot's Choice Tour

Portland Canal

Edge of the Ice Tour

#### Flight time 40 minutes

**The Grand Traverse Tour** is our most popular tour which will take you to the home of the fifth largest glacier in Canada. It is truly a remarkable remnant of the last great age of glaciers!

Soar high over grizzly, salmon and goat country alongside high Alaskan snowy peaks while taking in the beauty for miles around.