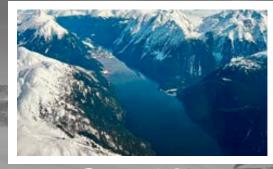

#### Flight time 20 minutes

The Edge of the Ice Tour shares the exhilarating thrill of flight from a bird's eye view where we will pass over local waterfalls, meadows and lush valleys.

This tour will give you a sneak peak of local glaciers with jaw-dropping views of the Portland Canal, Stewart BC and Hyder AK.

Experience the bird's eye view with stimulating local sightseeing in the heart of BC's North Coast Mountains.

From icy blue glacier mountain tops to lush green river valleys with pristine wilderness, rugged terrain, and meadows that will take your breath away.