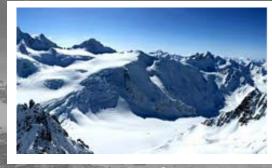

#### Flight time 30 minutes

**The Pilot's Choice Tour** explores the Cambria Icefield in the subarctic terrain of western North America, which is only accessible by air.

We will also explore the beautiful Coast Mountain range terrain soaring over glacier fed lakes and extreme rugged peaks.